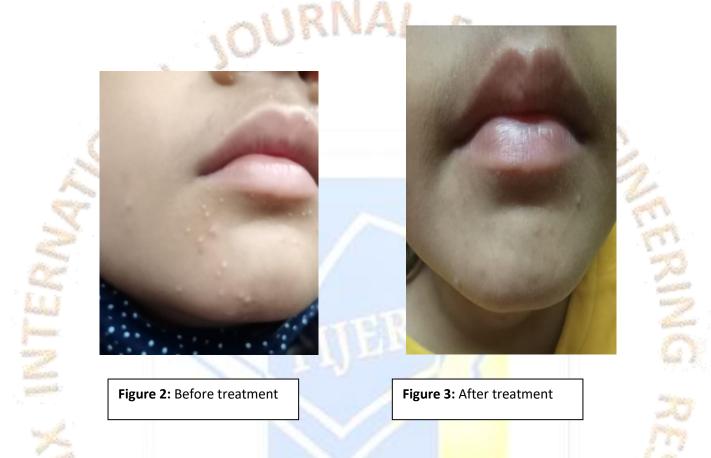

**Case Presentation:** A 10 year old girl reported with the complaint of small, tiny, whitish eruptions on chin, below the lips with itching since 15 days. Patient also complaint of constipation in which irregular and hard stool was present since 1 month. No significant modalities are present regarding complaints. In family history and past history nothing found abnormal.

### **Observation and follow up:**

| Date       | Observation                    | Prescription               |
|------------|--------------------------------|----------------------------|
| 12/03/2022 | Eruptions are decreased in     | Bryonia alba 200/ B.D./ 2  |
|            | number                         | days Placebo 30 / T.D.S/ 5 |
|            | Relief in itching in eruptions | days                       |
|            | Relief in constipation         |                            |
| 17/03/2022 | Improvement in all             | Placebo 30 / T.D.S/ 7 days |
|            | complaints                     |                            |
|            | Eruptions- not present         |                            |
|            | Itching- absent                |                            |
|            | Constipation- improved         |                            |

**Discussion:** The remedy *Bryonia alba* has significant role on milia. According to susceptibility *Bryonia alba* was given to the patient in 200 potency. Milia slightly improved within 5days, followed by overall improvement within 15 days.